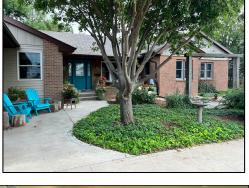

## **ACREAGE FOR SALE – 76955 Road 351 – Paxton, NE**

Acres subject to survey. 3231 sq. ft. home.

3+ bedrooms.

2 ½ baths.

3 car insulated garage.

26' x 32' block barn with hay mow & stalls.

40'x 70' machine shed.