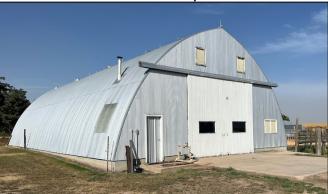

## **ACREAGE FOR SALE – 76955 Road 351 – Paxton, NE**

Acres subject to survey. 3231 sq. ft. home.

3+ bedrooms.

2 ½ baths.

3 car insulated garage.

26' x 32' block barn with hay mow & stalls.

40'x 70' machine shed.