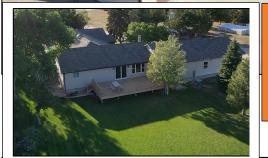

## **ACREAGE FOR SALE – 76955 Road 351 – Paxton, NE**

Acres subject to survey. 3231 sq. ft. home.

3+ bedrooms.

2 ½ baths.

3 car insulated garage.

26' x 32' block barn with hay mow & stalls.

40'x 70' machine shed.