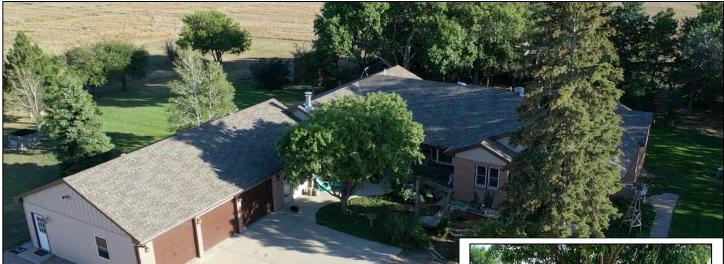

## **ACREAGE FOR SALE – 76955 Road 351 – Paxton, NE**

Acres subject to survey. 3231 sq. ft. home.

3+ bedrooms.

2 ½ baths.

3 car insulated garage.

26' x 32' block barn with hay mow & stalls.

40'x 70' machine shed.