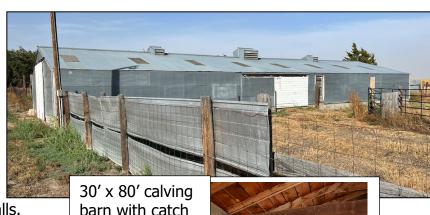

30' x 80' calving barn with catch alley, auto head catch & vet room.

Other structures included:  $20' \times 80' \& 17' \times 38'$  open face loafing sheds.  $16' \times 20'$  barn with hay mow & electric heat;  $31' \times 32'$  granary;  $20' \times 40'$  block brooder house used for storage;  $12' \times 48'$  chicken house; (2) 10,000-bushel grain bins with aeration floors plus (2) smaller bins. Very good corrals with (3) Ritchie livestock fountains. Wonderful established tree groves on the north & west sides of the property.