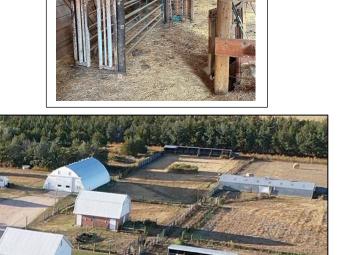

30' x 80' calving barn with catch alley, auto head catch & vet room.

Other structures included:  $20' \times 80' \& 17' \times 38'$  open face loafing sheds.  $16' \times 20'$  barn with hay mow & electric heat;  $31' \times 32'$  granary;  $20' \times 40'$  block brooder house used for storage;  $12' \times 48'$  chicken house; (2) 10,000-bushel grain bins with aeration floors plus (2) smaller bins. Very good corrals with (3) Ritchie livestock fountains. Wonderful established tree groves on the north & west sides of the property.