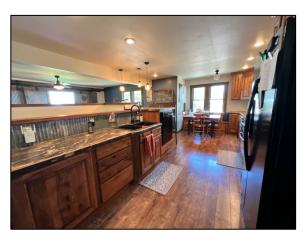

## **ACREAGE FOR SALE – 76955 Road 351 – Paxton, NE**

Acres subject to survey. 3231 sq. ft. home.

3+ bedrooms.

2 ½ baths.

3 car insulated garage.

26' x 32' block barn with hay mow & stalls.

40'x 70' machine shed.