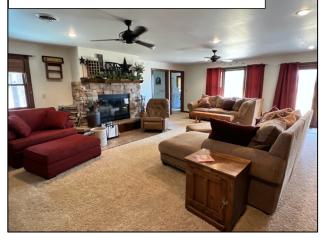

## **ACREAGE FOR SALE – 76955 Road 351 – Paxton, NE**

Acres subject to survey. 3231 sq. ft. home.

3+ bedrooms.

2 ½ baths.

3 car insulated garage.

26' x 32' block barn with hay mow & stalls.

40'x 70' machine shed.