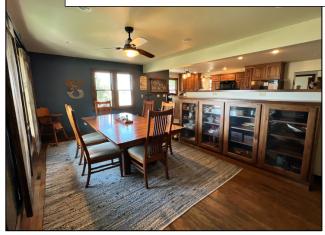

## **ACREAGE FOR SALE – 76955 Road 351 – Paxton, NE**

Acres subject to survey. 3231 sq. ft. home.

3+ bedrooms.

2 ½ baths.

3 car insulated garage.

26' x 32' block barn with hay mow & stalls.

40'x 70' machine shed.