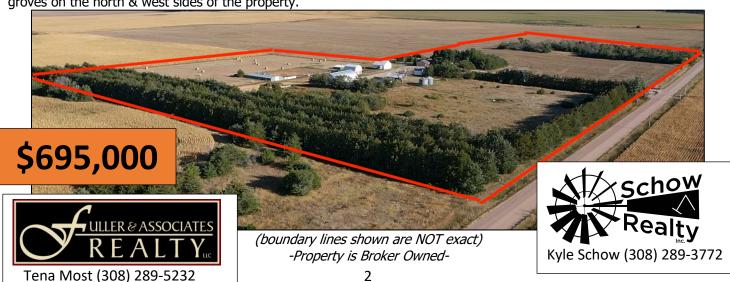

30' x 80' calving barn with catch alley, auto head catch & vet room.

Other structures included:  $20' \times 80' \& 17' \times 38'$  open face loafing sheds.  $16' \times 20'$  barn with hay mow & electric heat;  $31' \times 32'$  granary;  $20' \times 40'$  block brooder house used for storage;  $12' \times 48'$  chicken house; (2) 10,000-bushel grain bins with aeration floors plus (2) smaller bins. Very good corrals with (3) Ritchie livestock fountains. Wonderful established tree groves on the north & west sides of the property.