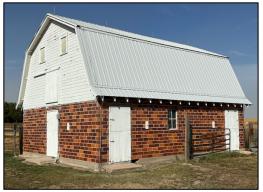

## **ACREAGE FOR SALE – 76955 Road 351 – Paxton, NE**

Acres subject to survey. 3231 sq. ft. home.

3+ bedrooms.

2 ½ baths.

3 car insulated garage.

26' x 32' block barn with hay mow & stalls.

40'x 70' machine shed.

30' x 80' calving barn with catch alley, auto head catch & vet room.

Other structures included:  $20' \times 80' \& 17' \times 38'$  open face loafing sheds.  $16' \times 20'$  barn with hay mow & electric heat;  $31' \times 32'$  granary;  $20' \times 40'$  block brooder house used for storage;  $12' \times 48'$  chicken house; (2) 10,000-bushel grain bins with aeration floors plus (2) smaller bins. Very good corrals with (3) Ritchie livestock fountains. Wonderful established tree groves on the north & west sides of the property.