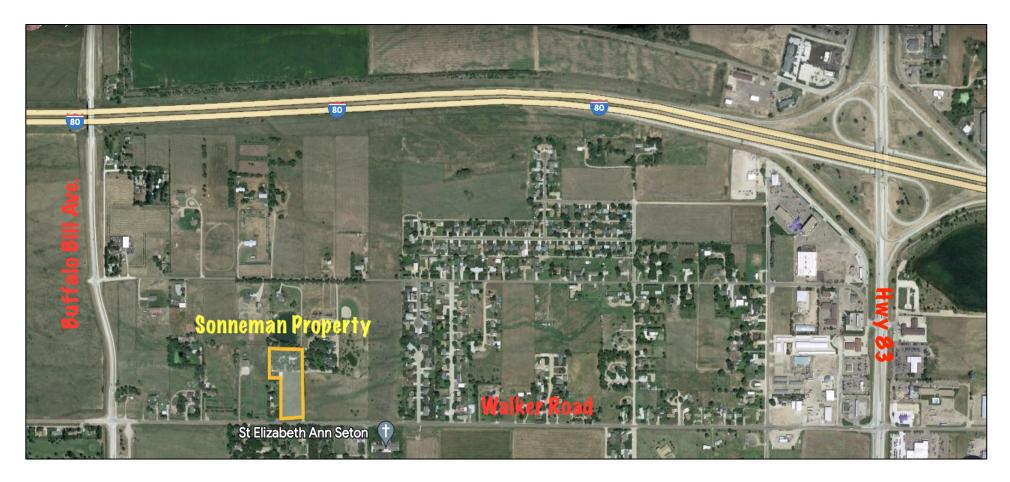

LISTING AGENT:

Kyle Schow (308) 289-3772

12/30/2023

The Sonneman Acreage is located 1 mile west of Hwy 83 on Walker Road.

Map provided for informational purposes only. It is NOT a legal survey or document.