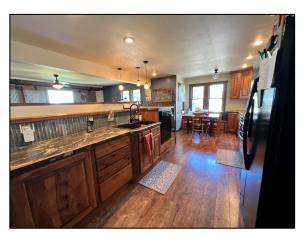

## **ACREAGE FOR SALE – 76955 Road 351 – Paxton, NE**

Acres subject to survey. 3231 sq. ft. home.

3+ bedrooms.

2 ½ baths.

3 car insulated garage.

26' x 32' block barn with hay mow & stalls.

alley, auto head catch & vet room.