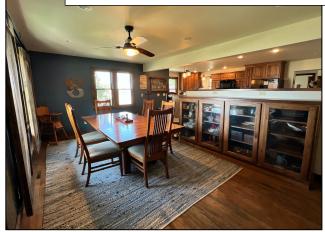

## **ACREAGE FOR SALE – 76955 Road 351 – Paxton, NE**

Acres subject to survey. 3231 sq. ft. home.

3+ bedrooms.

2 ½ baths.

3 car insulated garage.

26' x 32' block barn with hay mow & stalls.

alley, auto head catch & vet room.