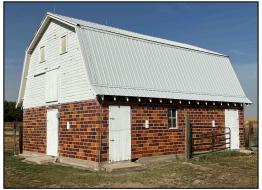

## **ACREAGE FOR SALE – 76955 Road 351 – Paxton, NE**

Acres subject to survey. 3231 sq. ft. home.

3+ bedrooms.

2 ½ baths.

3 car insulated garage.

26' x 32' block barn with hay mow & stalls.

alley, auto head catch & vet room.

40'x 70' machine shed.

Other structures included: 20' x 80' & 17' x 38' open face loafing sheds. 16' x 20' barn with hay mow & electric heat; 31' x 32' granary; 20' x 40' block brooder house used for storage; 12' x 48' chicken house; (2) 10,000-bushel grain bins with aeration floors plus (2) smaller bins. Very good corrals with (3) Ritchie livestock fountains & quarter-circle crowding tub with alley. Wonderful established tree groves on the north & west sides of the property.