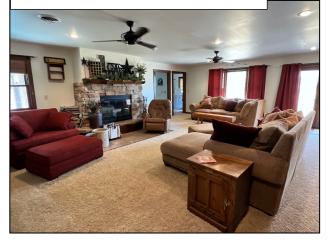

## **ACREAGE FOR SALE – 76955 Road 351 – Paxton, NE**

Acres subject to survey. 3231 sq. ft. home.

3+ bedrooms.

2 ½ baths.

3 car insulated garage.

26' x 32' block barn with hay mow & stalls.

alley, auto head catch & vet room.