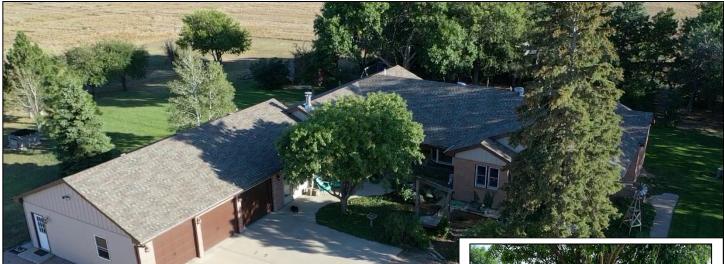

## **ACREAGE FOR SALE – 76955 Road 351 – Paxton, NE**

Acres subject to survey. 3231 sq. ft. home.

3+ bedrooms.

2 ½ baths.

3 car insulated garage.

26' x 32' block barn with hay mow & stalls.

alley, auto head catch & vet room.