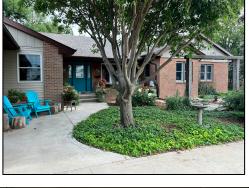

## **ACREAGE FOR SALE – 76955 Road 351 – Paxton, NE**

Acres subject to survey. 3231 sq. ft. home.

3+ bedrooms.

2 ½ baths.

3 car insulated garage.

26' x 32' block barn with hay mow & stalls.

alley, auto head catch & vet room.