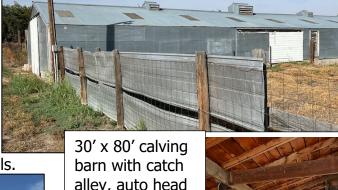

## **ACREAGE FOR SALE – 76955 Road 351 – Paxton, NE**

Acres subject to survey. 3231 sq. ft. home.

3+ bedrooms.

2 ½ baths.

3 car insulated garage.

26' x 32' block barn with hay mow & stalls.

alley, auto head catch & vet room.