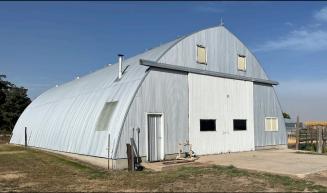

40'x 70' machine shed.

Other structures included: 20' x 80' & 17' x 38' open face loafing sheds. 16' x 20' barn with hay mow & electric heat; 31' x 32' granary; 20' x 40' block brooder house used for storage; 12' x 48' chicken house; (2) 10,000-bushel grain bins with aeration floors plus (2) smaller bins. Very good corrals with (3) Ritchie livestock fountains & quarter-circle crowding tub with alley. Wonderful established tree groves on the north & west sides of the property.