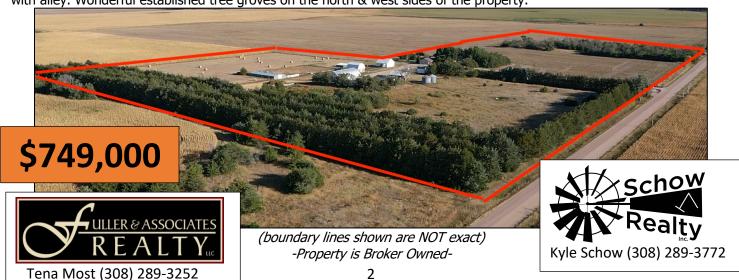

40'x 70' machine shed.

Other structures included: 20' x 80' & 17' x 38' open face loafing sheds. 16' x 20' barn with hay mow & electric heat; 31' x 32' granary; 20' x 40' block brooder house used for storage; 12' x 48' chicken house; (2) 10,000-bushel grain bins with aeration floors plus (2) smaller bins. Very good corrals with (3) Ritchie livestock fountains & quarter-circle crowding tub with alley. Wonderful established tree groves on the north & west sides of the property.