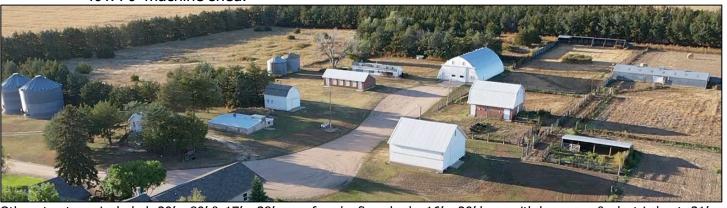

40'x 70' machine shed.

Other structures included: 20' x 80' & 17' x 38' open face loafing sheds. 16' x 20' barn with hay mow & electric heat; 31' x 32' granary; 20' x 40' block brooder house used for storage; 12' x 48' chicken house; (2) 10,000-bushel grain bins with aeration floors plus (2) smaller bins. Very good corrals with (3) Ritchie livestock fountains & quarter-circle crowding tub with alley. Wonderful established tree groves on the north & west sides of the property.