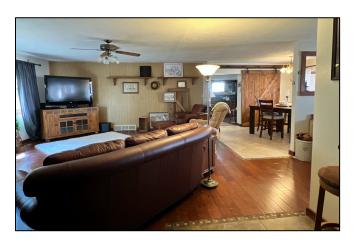

## **ACREAGE FOR SALE – 76955 Road 351 – Paxton, NE**

Acres subject to survey. 3231 sq. ft. home.

3+ bedrooms.

2 ½ baths.

3 car insulated garage.

26' x 32' block barn with hay mow & stalls.

alley, auto head catch & vet room.