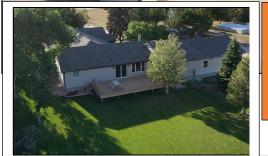

## **ACREAGE FOR SALE – 76955 Road 351 – Paxton, NE**

Acres subject to survey. 3231 sq. ft. home.

3+ bedrooms.

2 ½ baths.

3 car insulated garage.

26' x 32' block barn with hay mow & stalls.

alley, auto head catch & vet room.